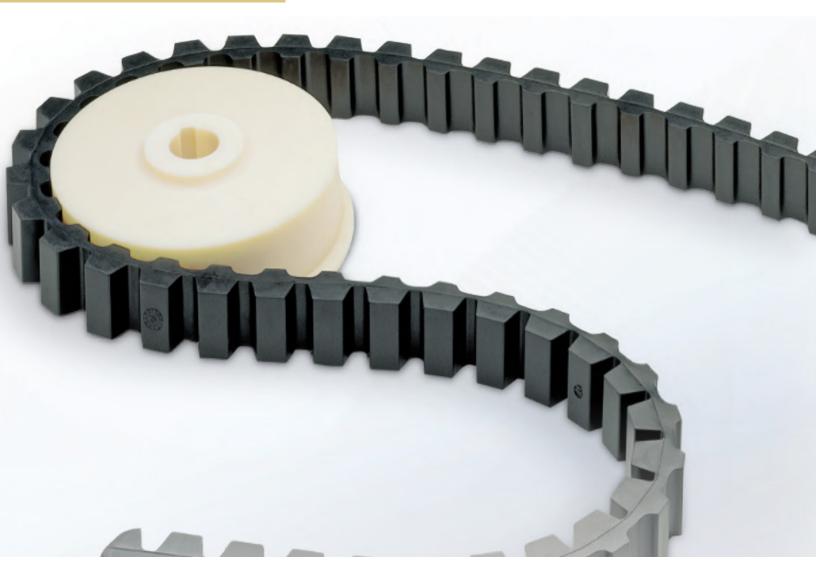

## BLOCK CHAIN FOR CONTINUOUS VERTICAL LIFT CONVEYORS

## RAINBOW 'LIFTGRIP' RUBBER BLOCK CHAIN OFFERS THE FOLLOWING BENEFITS FOR YOUR VERTICAL LIFT CONVEYORS:

- TRULY ENDLESS CONSTRUCTION
- TRUE-RUNNING (NO WALKING BELTS!)
- LESS NOISE
- MAINTENANCE-FREE (NO LUBRICATION NEEDED)
- VIBRATION-FREE

- CORROSION RESISTANT
- · CLEANLINESS NO GREASY CHAINS
- NO NEED OF RE-TENSIONING
- FDA COMPOUNDS AVAILABLE FOR FOOD INDUSTRY

## **LIFTGRIP**

| RUBBER COVER<br>TYPE                                                      | HARDNESS<br>Sh.A             | BREAKING ST<br>N/mm  |                               | NG. AT ABRASION<br>EAK % (DIN 53516) |
|---------------------------------------------------------------------------|------------------------------|----------------------|-------------------------------|--------------------------------------|
| NR 75 BL                                                                  | 75±5                         | ≥17                  | ≥                             | 400 90±10                            |
| RUBBER CODE                                                               | DESCRIPT                     | ION                  | COLOR                         | BASIC POLYMER                        |
| NR-BL                                                                     | WEAR RESI                    | STANT                | BLACK                         | NATURAL RUBBER                       |
| TENSILE CORE                                                              | BREAKING<br>STRENGTH<br>N/MM | ELONG. AT<br>BREAK % | MAX WORKING<br>LOAD<br>DAN/cm | ELONG. AT<br>MAX WORKING LOAD        |
| CTK 1500<br>(ENDLESS)                                                     | ≥1500                        | ≥5                   | 300                           | 1,5%                                 |
| Vulcanized joint breaking strength about 50% of the nominal endless value |                              |                      |                               |                                      |
| CARCASS                                                                   | FIBER<br>(WARP)              | FIBER<br>(WEFT)      | STRUCTURE                     | FEATURES                             |
| стк                                                                       | ARAMIDIC                     | COTTON               | CORD                          | TENSION MEMBER                       |
| тт                                                                        | POLYESTER                    | POLYESTER            | TEXTILE                       | BREAKER                              |
| DIMENSION                                                                 | l WID                        | тн 1                 | HICKNESS                      | LENGTH                               |
| ENDLESS                                                                   | 50                           | )                    | 36                            | UP TO 17 MT                          |
| VULCANIZED JO                                                             | INT 50                       |                      | 36                            | FROM 17 MT TO 50 MT                  |